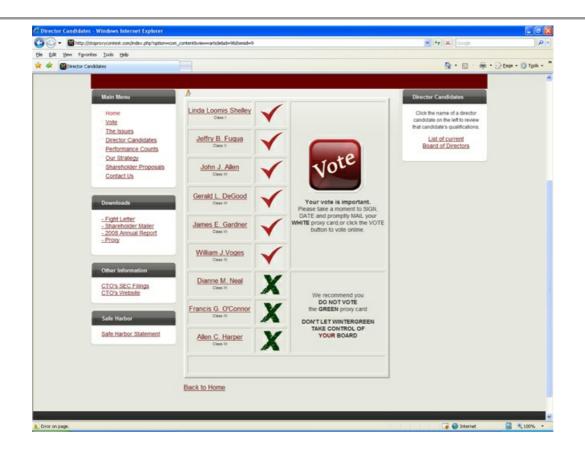

(1) Amount Previously Paid:

(2) Form, Schedule or Registration Statement No.:

(3) Filing Party:

(4) Date Filed:

On April 8, 2009, Consolidated-Tomoka Land Co. began mailing the following brochure to its shareholders: