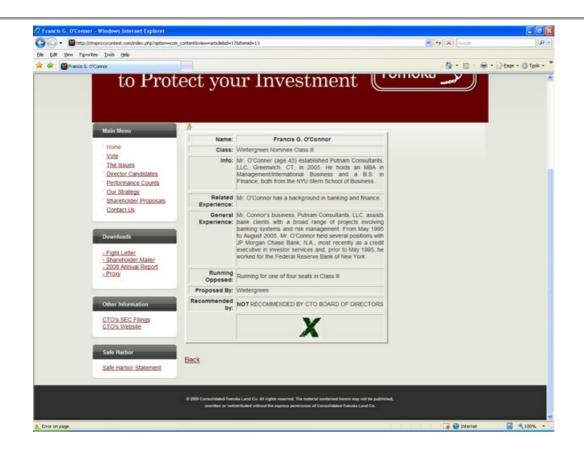

ion computed pursuant to Exchange Act Rule 0-11 (set forth the amount on which the filing fee is calculated and state how it was determined):

(4) Proposed maximum aggregate value of transaction:

(5) Total fee paid:

Fee paid previously with preliminary materials.

Check box if any part of the fee is offset as provided by Exchange Act Rule 0-11(a)(2) and identify the filing for which the offsetting fee was paid previously. Identify the previous filing by registration statement number, or the form or schedule and the date of its filing.

(1) Amount Previously Paid:

(2) Form, Schedule or Registration Statement No.:

(3) Filing Party:

(4) Date Filed:

On April 8, 2009, Consolidated-Tomoka Land Co. began mailing the following brochure to its shareholders:





































































| <ul> <li>W Mitzyljitapranycontest.com/index.php?aption=com_contentBoxes=articleBid=3768tenid=13</li> <li>Edit View Favorites Iools Help</li> </ul> |                                                                     |                                        |                      |                            | ♥ [49] 🗙 ] Google    |               |
|----------------------------------------------------------------------------------------------------------------------------------------------------|---------------------------------------------------------------------|----------------------------------------|----------------------|----------------------------|----------------------|---------------|
| Edit View Figvorities