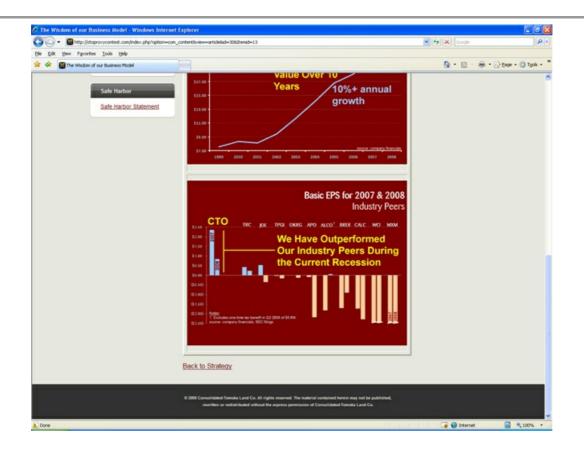

suant to Exchange Act Rule 0-11 (set forth the amount on which the filing fee is calculated and state how it was determined):

(4) Proposed maximum aggregate value of transaction:

(5) Total fee paid:

Fee paid previously with preliminary materials.

Check box if any part of the fee is offset as provided by Exchange Act Rule 0-11(a)(2) and identify the filing for which the offsetting fee was paid previously. Identify the previous filing by registration statement number, or the form or schedule and the date of its filing.

(1) Amount Previously Paid:

(2) Form, Schedule or Registration Statement No.:

(3) Filing Party:

(4) Date Filed:

On April 8, 2009, Consolidated-Tomoka Land Co. began mailing the following brochure to its shareholders:





































































| <ul> <li>W Mitzyljitapranycontest.com/index.php?aption=com_contentBoxes=articleBid=3768tenid=13</li> <li>Edit View Favorites Iools Help</li> </ul> |                                                                     |                                        |                      |                            | ♥ [49] 🗙 ] Google    |               |
|----------------------------------------------------------------------------------------------------------------------------------------------------|---------------------------------------------------------------------|----------------------------------------|----------------------|----------------------------|----------------------|---------------|
| Edit View Figvorities