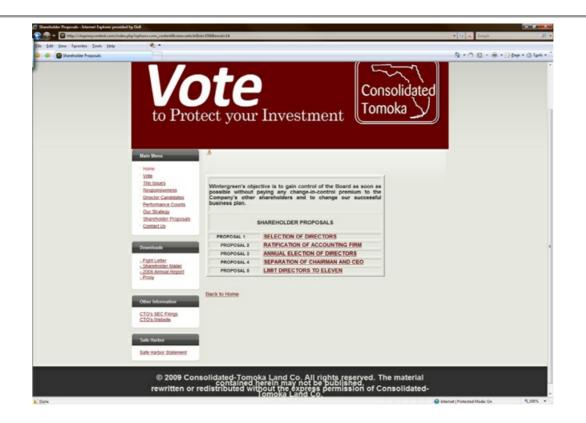

t to Exchange Act Rule 0-11 (set forth the amount on which the filing fee is calculated and state how it was determined):

(4) Proposed maximum aggregate value of transaction:

(5) Total fee paid:

Fee paid previously with preliminary materials.

Check box if any part of the fee is offset as provided by Exchange Act Rule 0-11(a)(2) and identify the filing for which the offsetting fee was paid previously. Identify the previous filing by registration statement number, or the form or schedule and the date of its filing.

(1) Amount Previously Paid:

(2) Form, Schedule or Registration Statement No.:

(3) Filing Party:

(4) Date Filed:

On April 8, 2009, Consolidated-Tomoka Land Co. began mailing the following brochure to its shareholders:





































































| <ul> <li>W Mitzyljitapranycontest.com/index.php?aption=com_contentBoxes=articleBid=3768tenid=13</li> <li>Edit View Favorites Iools Help</li> </ul> |                                                                     |                                        |                      |                            | ♥ [49] 🗙 ] Google    |               |
|----------------------------------------------------------------------------------------------------------------------------------------------------|---------------------------------------------------------------------|----------------------------------------|----------------------|----------------------------|----------------------|---------------|
| Edit View Figvorities