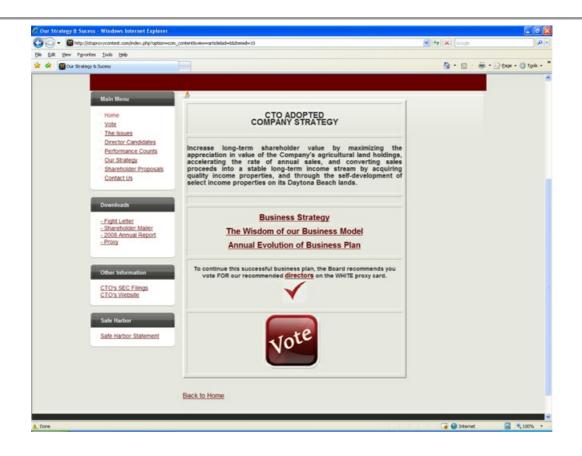

uted pursuant to Exchange Act Rule 0-11 (set forth the amount on which the filing fee is calculated and state how it was determined):

(4) Proposed maximum aggregate value of transaction:

(5) Total fee paid:

Fee paid previously with preliminary materials.

Check box if any part of the fee is offset as provided by Exchange Act Rule 0-11(a)(2) and identify the filing for which the offsetting fee was paid previously. Identify the previous filing by registration statement number, or the form or schedule and the date of its filing.

(1) Amount Previously Paid:

(2) Form, Schedule or Registration Statement No.:

(3) Filing Party:

(4) Date Filed:

On April 8, 2009, Consolidated-Tomoka Land Co. began mailing the following brochure to its shareholders:





































































| <ul> <li>W Mitzyljitapranycontest.com/index.php?aption=com_contentBoxes=articleBid=3768tenid=13</li> <li>Edit View Favorites Iools Help</li> </ul> |                                                                     |                                        |                      |                            | ♥ [49] 🗙 ] Google    |               |
|----------------------------------------------------------------------------------------------------------------------------------------------------|---------------------------------------------------------------------|----------------------------------------|----------------------|----------------------------|----------------------|---------------|
| Edit View Figvorities