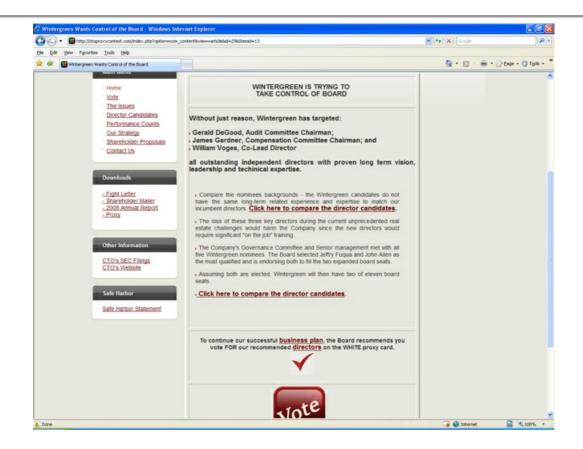

(1) Amount Previously Paid:

(2) Form, Schedule or Registration Statement No.:

(3) Filing Party:

(4) Date Filed:

On April 8, 2009, Consolidated-Tomoka Land Co. began mailing the following brochure to its shareholders: