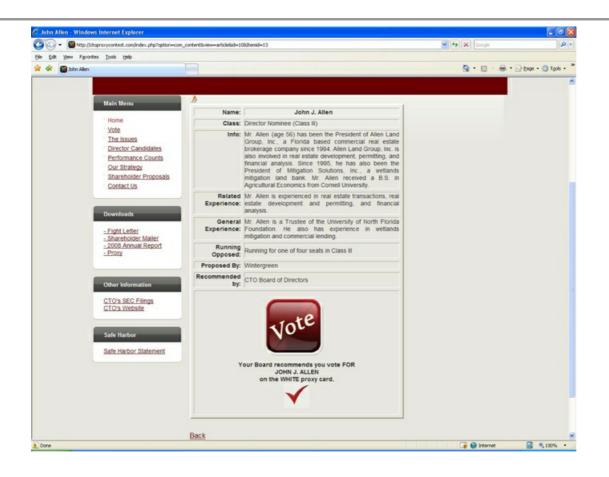

(1) Amount Previously Paid:

(2) Form, Schedule or Registration Statement No.:

(3) Filing Party:

(4) Date Filed:

On April 8, 2009, Consolidated-Tomoka Land Co. began mailing the following brochure to its shareholders: