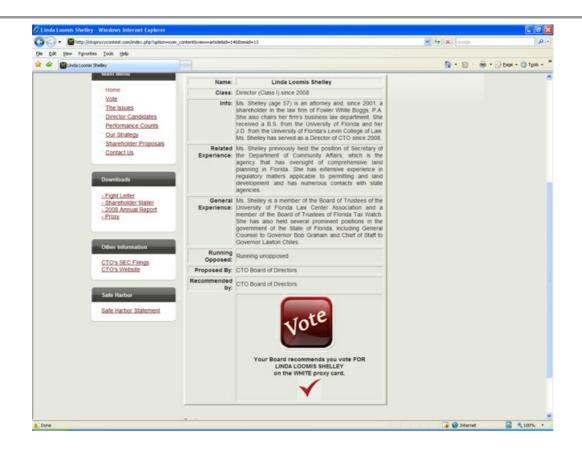

(1) Amount Previously Paid:

(2) Form, Schedule or Registration Statement No.:

(3) Filing Party:

(4) Date Filed:

On April 8, 2009, Consolidated-Tomoka Land Co. began mailing the following brochure to its shareholders: