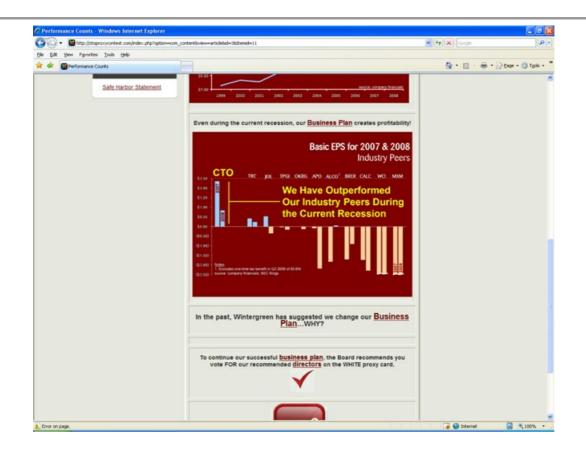

mputed pursuant to Exchange Act Rule 0-11 (set forth the amount on which the filing fee is calculated and state how it was determined):

(4) Proposed maximum aggregate value of transaction:

(5) Total fee paid:

Fee paid previously with preliminary materials.

Check box if any part of the fee is offset as provided by Exchange Act Rule 0-11(a)(2) and identify the filing for which the offsetting fee was paid previously. Identify the previous filing by registration statement number, or the form or schedule and the date of its filing.

(1) Amount Previously Paid:

(2) Form, Schedule or Registration Statement No.:

(3) Filing Party:

(4) Date Filed:

On April 8, 2009, Consolidated-Tomoka Land Co. began mailing the following brochure to its shareholders:





































































| <ul> <li>W Mitzyljitapranycontest.com/index.php?aption=com_contentBoxes=articleBid=3768tenid=13</li> <li>Edit View Favorites Iools Help</li> </ul> |                                                                     |                                        |                      |                            | ♥ [49] 🗙 ] Google    |               |
|----------------------------------------------------------------------------------------------------------------------------------------------------|---------------------------------------------------------------------|----------------------------------------|----------------------|----------------------------|----------------------|---------------|
| Edit View Figvorities