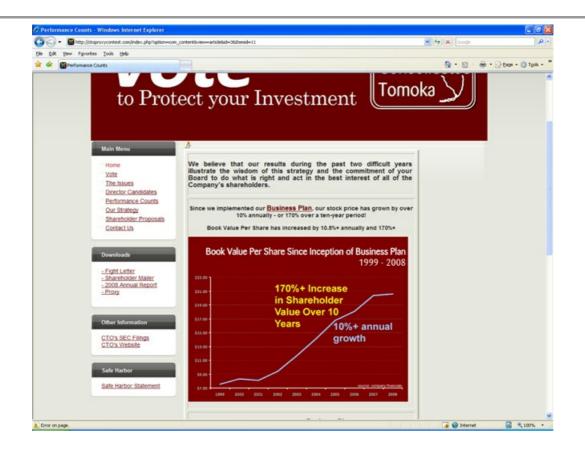

computed pursuant to Exchange Act Rule 0-11 (set forth the amount on which the filing fee is calculated and state how it was determined):

(4) Proposed maximum aggregate value of transaction:

(5) Total fee paid:

Fee paid previously with preliminary materials.

Check box if any part of the fee is offset as provided by Exchange Act Rule 0-11(a)(2) and identify the filing for which the offsetting fee was paid previously. Identify the previous filing by registration statement number, or the form or schedule and the date of its filing.

(1) Amount Previously Paid:

(2) Form, Schedule or Registration Statement No.:

(3) Filing Party:

(4) Date Filed:

On April 8, 2009, Consolidated-Tomoka Land Co. began mailing the following brochure to its shareholders:





































































| <ul> <li>W Mitzyljitapranycontest.com/index.php?aption=com_contentBoxes=articleBid=3768tenid=13</li> <li>Edit View Favorites Iools Help</li> </ul> |                                                                     |                                        |                      |                            | ♥ [49] 🗙 ] Google    |               |
|----------------------------------------------------------------------------------------------------------------------------------------------------|---------------------------------------------------------------------|----------------------------------------|----------------------|----------------------------|----------------------|---------------|
| Edit View Figvorities