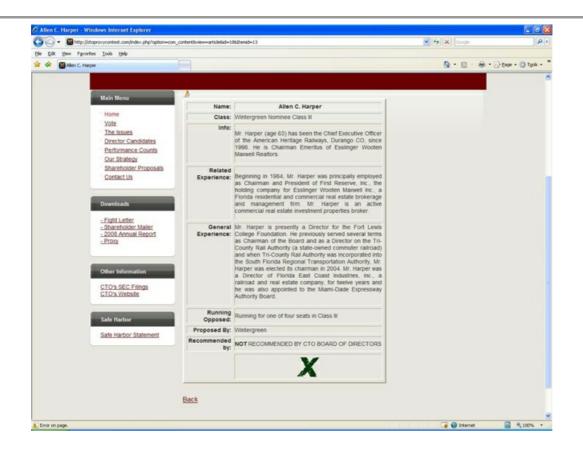

n computed pursuant to Exchange Act Rule 0-11 (set forth the amount on which the filing fee is calculated and state how it was determined):

(4) Proposed maximum aggregate value of transaction:

(5) Total fee paid:

Fee paid previously with preliminary materials.

Check box if any part of the fee is offset as provided by Exchange Act Rule 0-11(a)(2) and identify the filing for which the offsetting fee was paid previously. Identify the previous filing by registration statement number, or the form or schedule and the date of its filing.

(1) Amount Previously Paid:

(2) Form, Schedule or Registration Statement No.:

(3) Filing Party:

(4) Date Filed:

On April 8, 2009, Consolidated-Tomoka Land Co. began mailing the following brochure to its shareholders:





































































| <ul> <li>W Mitzyljitapranycontest.com/index.php?aption=com_contentBoxes=articleBid=3768tenid=13</li> <li>Edit View Favorites Iools Help</li> </ul> |                                                                     |                                        |                      |                            | ♥ [49] 🗙 ] Google    |               |
|----------------------------------------------------------------------------------------------------------------------------------------------------|---------------------------------------------------------------------|----------------------------------------|----------------------|----------------------------|----------------------|---------------|
| Edit View Figvorities