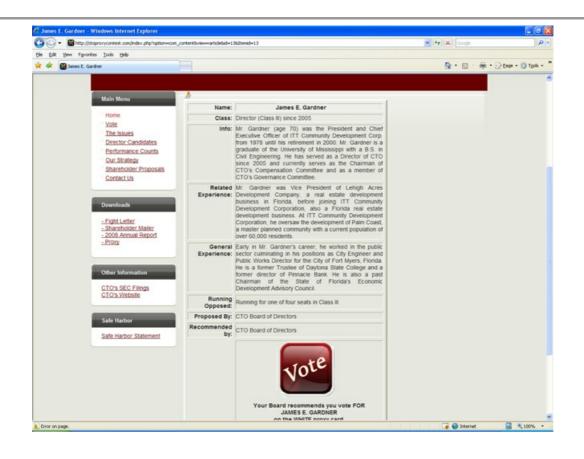

(1) Amount Previously Paid:

(2) Form, Schedule or Registration Statement No.:

(3) Filing Party:

(4) Date Filed:

On April 8, 2009, Consolidated-Tomoka Land Co. began mailing the following brochure to its shareholders: