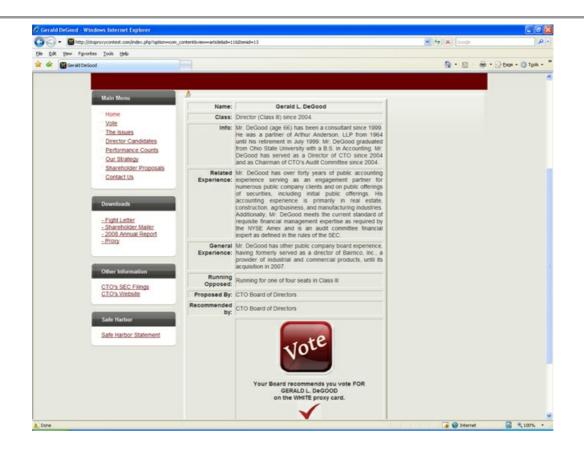

(1) Amount Previously Paid:

(2) Form, Schedule or Registration Statement No.:

(3) Filing Party:

(4) Date Filed:

On April 8, 2009, Consolidated-Tomoka Land Co. began mailing the following brochure to its shareholders: