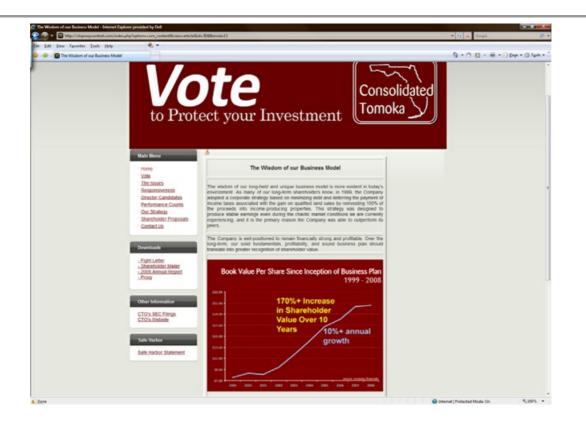

ursuant to Exchange Act Rule 0-11 (set forth the amount on which the filing fee is calculated and state how it was determined):

(4) Proposed maximum aggregate value of transaction:

(5) Total fee paid:

Fee paid previously with preliminary materials.

Check box if any part of the fee is offset as provided by Exchange Act Rule 0-11(a)(2) and identify the filing for which the offsetting fee was paid previously. Identify the previous filing by registration statement number, or the form or schedule and the date of its filing.

(1) Amount Previously Paid:

(2) Form, Schedule or Registration Statement No.:

(3) Filing Party:

(4) Date Filed:

On April 8, 2009, Consolidated-Tomoka Land Co. began mailing the following brochure to its shareholders:





































































| <ul> <li>W Mitzyljitapranycontest.com/index.php?aption=com_contentBoxes=articleBid=3768tenid=13</li> <li>Edit View Favorites Iools Help</li> </ul> |                                                                     |                                        |                      |                            | ♥ [49] 🗙 ] Google    |               |
|----------------------------------------------------------------------------------------------------------------------------------------------------|---------------------------------------------------------------------|----------------------------------------|----------------------|----------------------------|----------------------|---------------|
| Edit View Figvorities