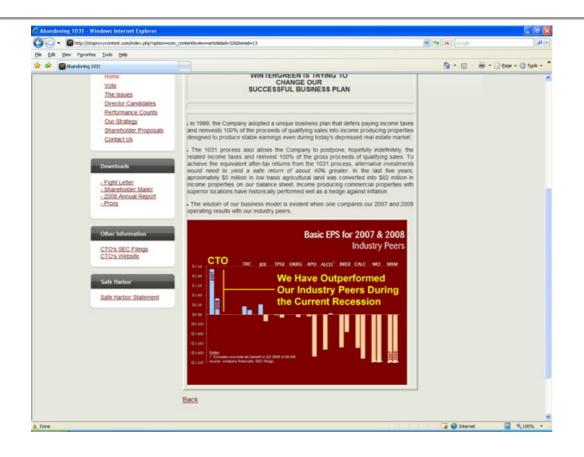

(1) Amount Previously Paid:

(2) Form, Schedule or Registration Statement No.:

(3) Filing Party:

(4) Date Filed:

On April 8, 2009, Consolidated-Tomoka Land Co. began mailing the following brochure to its shareholders: