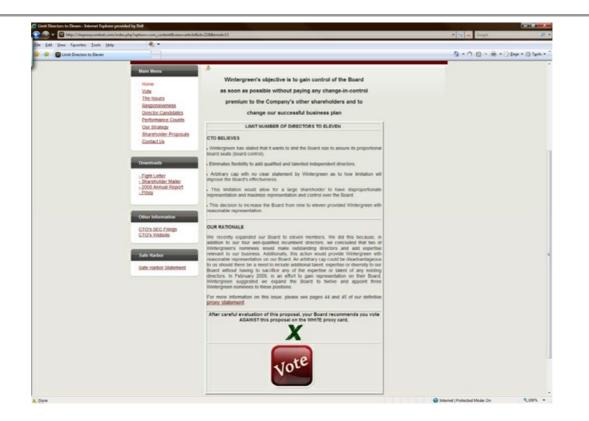

(1) Amount Previously Paid:

(2) Form, Schedule or Registration Statement No.:

(3) Filing Party:

(4) Date Filed:

On April 8, 2009, Consolidated-Tomoka Land Co. began mailing the following brochure to its shareholders: