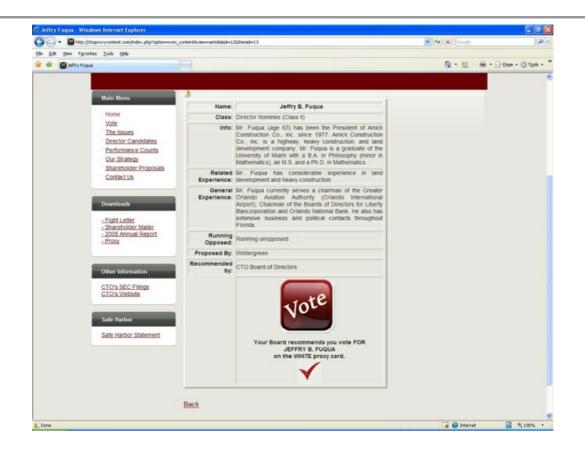

(1) Amount Previously Paid:

(2) Form, Schedule or Registration Statement No.:

(3) Filing Party:

(4) Date Filed:

On April 8, 2009, Consolidated-Tomoka Land Co. began mailing the following brochure to its shareholders: