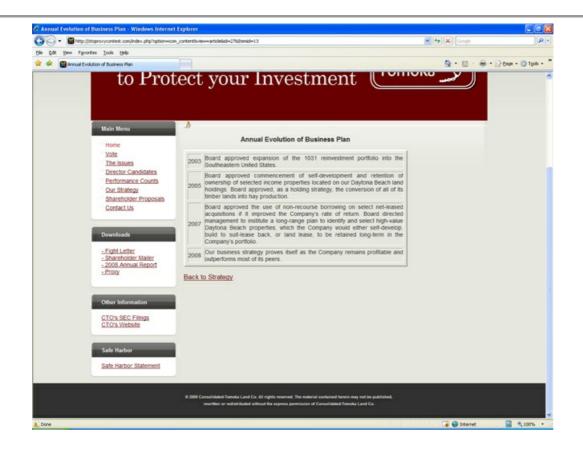

ant to Exchange Act Rule 0-11 (set forth the amount on which the filing fee is calculated and state how it was determined):

(4) Proposed maximum aggregate value of transaction:

(5) Total fee paid:

Fee paid previously with preliminary materials.

Check box if any part of the fee is offset as provided by Exchange Act Rule 0-11(a)(2) and identify the filing for which the offsetting fee was paid previously. Identify the previous filing by registration statement number, or the form or schedule and the date of its filing.

(1) Amount Previously Paid:

(2) Form, Schedule or Registration Statement No.:

(3) Filing Party:

(4) Date Filed:

On April 8, 2009, Consolidated-Tomoka Land Co. began mailing the following brochure to its shareholders:





































































| <ul> <li>W Mitzyljitapranycontest.com/index.php?aption=com_contentBoxes=articleBid=3768tenid=13</li> <li>Edit View Favorites Iools Help</li> </ul> |                                                                     |                                        |                      |                            | ♥ [49] 🗙 ] Google    |               |
|----------------------------------------------------------------------------------------------------------------------------------------------------|---------------------------------------------------------------------|----------------------------------------|----------------------|----------------------------|----------------------|---------------|
| Edit View Figvorities