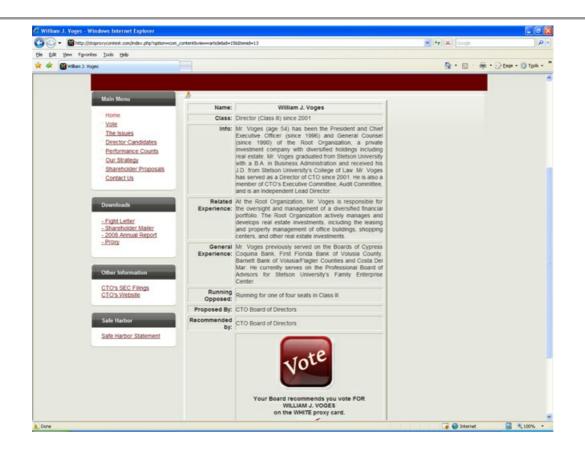

(1) Amount Previously Paid:

(2) Form, Schedule or Registration Statement No.:

(3) Filing Party:

(4) Date Filed:

On April 8, 2009, Consolidated-Tomoka Land Co. began mailing the following brochure to its shareholders: