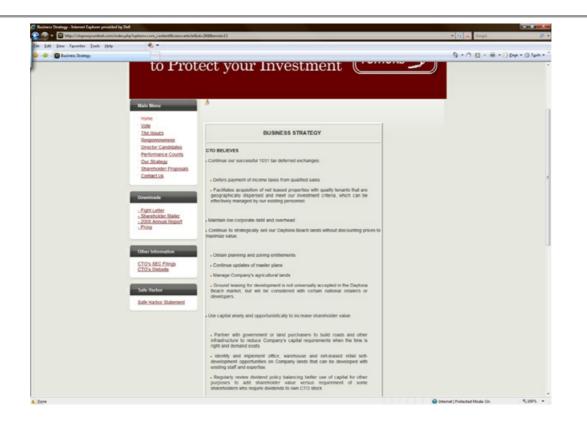

ed pursuant to Exchange Act Rule 0-11 (set forth the amount on which the filing fee is calculated and state how it was determined):

(4) Proposed maximum aggregate value of transaction:

(5) Total fee paid:

Fee paid previously with preliminary materials.

Check box if any part of the fee is offset as provided by Exchange Act Rule 0-11(a)(2) and identify the filing for which the offsetting fee was paid previously. Identify the previous filing by registration statement number, or the form or schedule and the date of its filing.

(1) Amount Previously Paid:

(2) Form, Schedule or Registration Statement No.:

(3) Filing Party:

(4) Date Filed:

On April 8, 2009, Consolidated-Tomoka Land Co. began mailing the following brochure to its shareholders:





































































| <ul> <li>W Mitzyljitapranycontest.com/index.php?aption=com_contentBoxes=articleBid=3768tenid=13</li> <li>Edit View Favorites Iools Help</li> </ul> |                                                                     |                                        |                      |                            | ♥ [49] 🗙 ] Google    |               |
|----------------------------------------------------------------------------------------------------------------------------------------------------|---------------------------------------------------------------------|----------------------------------------|----------------------|----------------------------|----------------------|---------------|
| Edit View Figvorities