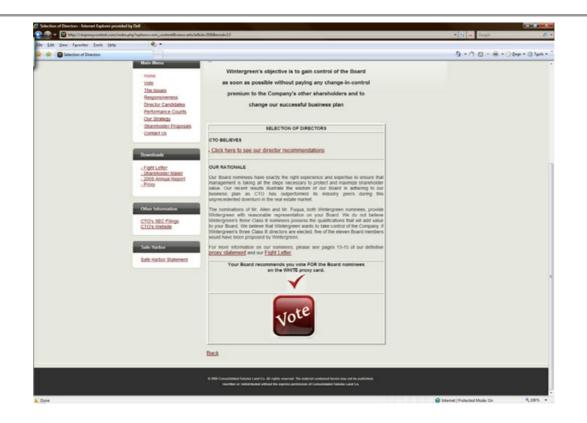

to Exchange Act Rule 0-11 (set forth the amount on which the filing fee is calculated and state how it was determined):

(4) Proposed maximum aggregate value of transaction:

(5) Total fee paid:

Fee paid previously with preliminary materials.

Check box if any part of the fee is offset as provided by Exchange Act Rule 0-11(a)(2) and identify the filing for which the offsetting fee was paid previously. Identify the previous filing by registration statement number, or the form or schedule and the date of its filing.

(1) Amount Previously Paid:

(2) Form, Schedule or Registration Statement No.:

(3) Filing Party:

(4) Date Filed:

On April 8, 2009, Consolidated-Tomoka Land Co. began mailing the following brochure to its shareholders:





































































| <ul> <li>W Mitzyljitapranycontest.com/index.php?aption=com_contentBoxes=articleBid=3768tenid=13</li> <li>Edit View Favorites Iools Help</li> </ul> |                                                                     |                                        |                      |                            | ♥ [49] 🗙 ] Google    |               |
|----------------------------------------------------------------------------------------------------------------------------------------------------|---------------------------------------------------------------------|----------------------------------------|----------------------|----------------------------|----------------------|---------------|
| Edit View Figvorities