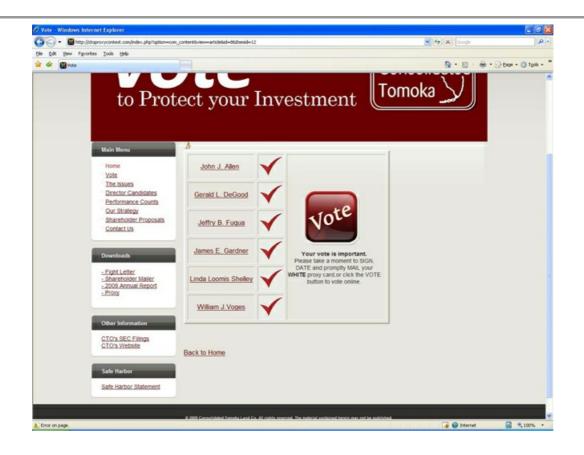

(1) Amount Previously Paid:

(2) Form, Schedule or Registration Statement No.:

(3) Filing Party:

(4) Date Filed:

On April 8, 2009, Consolidated-Tomoka Land Co. began mailing the following brochure to its shareholders: